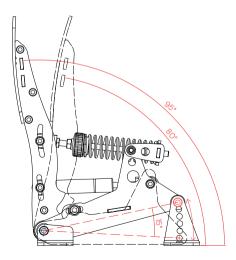

### MOUNT YOUR PEDALS

Mount the pedal onto our Heusinkveld® Ultimate+ Baseplate or a very rigid base (1).

Adjust the pedal position and pedal angle for optimal ergonomics (2).

(2) Pedal angle options