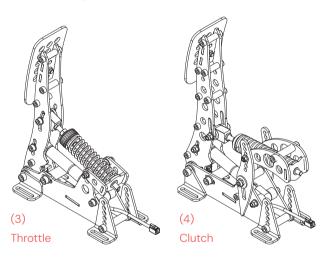

# **CONNECT YOUR PEDALS**

Connect the Heusinkveld® pedal(s) (3+4) to the corresponding port of your Heusinkveld controller box. Calibrate the pedal(s) with Heusinkveld® SmartControl.