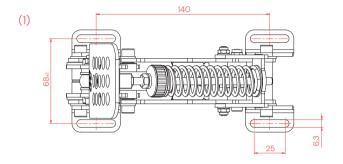

### MOUNT YOUR PEDALS

Mount the pedal onto our Heusinkveld® Ultimate+ Baseplate or a very rigid base (1).

Adjust the pedal position and pedal angle for optimal ergonomics (2).

(2) Pedal angle options