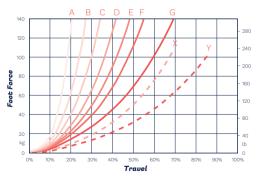

## **Brake only:**

 A total of 9 resistance settings

Possible brake curve settings

Check the extra information on our website on how to make these adjustments.