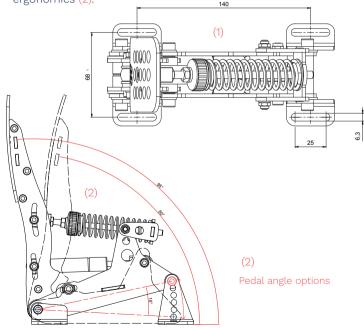

# **MOUNT YOUR PEDALS**

Mount the pedals with the flanged M6 bolts (Torx 25) onto our Heusinkveld Ultimate+ Baseplate or a very rigid base. Longer bolts are included for different thickness pedal plates (1).

Adjust the pedal position and pedal angle for optimal ergonomics (2).