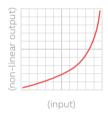

With SmartControl you can configure (non-linear) pedal output curves, set pedal deadzones and brake pedal force and save your settings to an unlimited number of profiles.

With **SmartControl LIV** you can activate your settings on the go. Change settings and apply your profiles while driving.