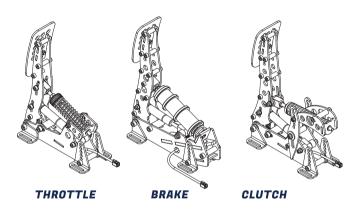

# **ADJUSTMENTS**

Your Ultimate+ pedals have numerous adjustments which allow you to set up the pedals to your personal preferences, such as:

## All pedals:

- · Pedal angle
- · Pedal plate height
- Hydraulic damper resistance

## **Clutch only:**

· Pedal force curve

### **Throttle & Clutch:**

- Pedal travel
- · Overall pedal force
- · Pedal spring preload

## **Brake only:**

 A total of 9 resistance settings

Possible brake curve settings

Check the extra information on our website on how to make these adjustments.