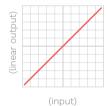

With SmartControl you can configure (non-linear) pedal output curves, set pedal deadzones and brake pedal force and save your settings to an unlimited number of profiles.

With **SmartControl LIV** you can activate your settings on the go. Change settings and apply your profiles while driving.