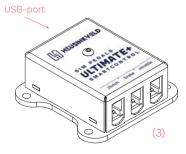

## **CONNECT YOUR PEDALS**

Plug each pedal into the corresponding port of the controller box (the small box with the metal enclosure). If you have a 2-pedal set, you can leave the clutch port empty.

Connect the provided USB-cable between the controller box and your PC (3). The pedals are pre-calibrated and will work after assigning them in your favourite simulator software.